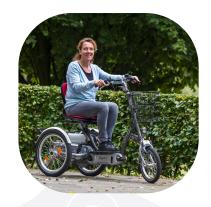

- You can ride the trike by just pedalling.
- You can ride it by pedalling with electric pedal support.
- You can use 100% electric power assist.

When you fold the footrest down, you do not pedal anymore and use the cycle as a scooter. This can have variable speed levels. You can easily decide which type of support you want during the cycle ride. This cycle is quite compact and maneuverable and hence, also suitable to use for shopping. The adjustable double suspension gives you a stable and comfortable driving experience. There is no driving licence or any other driving ability certificate required to ride the Easy Go. However, you must acquire an insurance.

## **SUITABLE FOR:**

Adults with stability problems or a variable energy level who want to cycle but also want to have the possibility of completely switching to an electronic scooter.