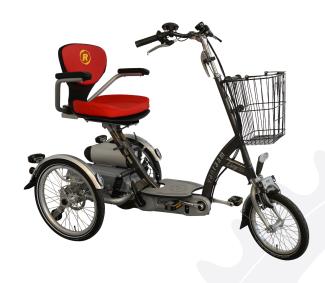

## Compact electric mobility scooter bike

The compact electric scooter bike is designed for people with stability problems or a variable energy level. There are three options available on this tricycle:

- You can ride the trike by just pedalling.
- You can ride it by pedalling with electric pedal support.
- You can use 100% electric power assist.

When you fold the footrest down, you do not pedal anymore and use the cycle as a scooter. This can have variable speed levels. You can easily decide which type of support you want during the cycle ride. This cycle is quite compact and maneuverable and hence, also suitable to use for shopping. The adjustable double suspension gives you a stable and comfortable driving experience. There is no driving licence or any other driving ability certificate required to ride the Easy Go. However, you must acquire an insurance.