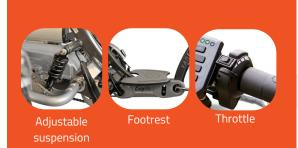

- You can ride the trike by just pedalling.
- You can ride it by pedalling with electric pedal support.
- You can use 100% electric power assist.

When you fold the footrest down, you do not pedal anymore and use the cycle as a scooter. This can have variable speed levels. You can easily decide which type of support you want during the cycle ride. This cycle is quite compact and maneuverable and hence, also suitable to use for shopping. The adjustable double suspension gives you a stable and comfortable driving experience. There is no driving licence or any other driving ability certificate required to ride the Easy Go. However, you must acquire an insurance.