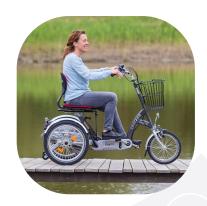

- You can ride the trike by just pedalling.
- You can ride it by pedalling with electric pedal support.
- You can use 100% electric power assist.

When you fold the footrest down, you do not pedal anymore and use the cycle as a scooter. This can have variable speed levels. You can easily decide which type of support you want during the cycle ride. This cycle is quite compact and maneuverable and hence, also suitable to use for shopping. The adjustable double suspension gives you a stable and comfortable driving experience. There is no driving licence or any other driving ability certificate required to ride the Easy Go. However, you must acquire an insurance.

## **SUITABLE FOR:**

Adults with stability problems or a variable energy level who want to cycle but also want to have the possibility of completely switching to an electronic scooter.