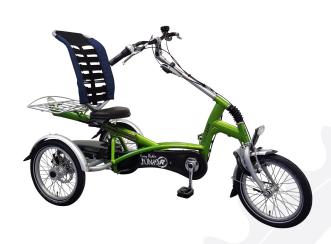

## EASY RIDER JUNIOR

Comfortable tricycle with seating for children

The Easy Rider Junior is specially designed for children who have difficulties with stability. This sturdy and smooth tricycle with a low step through has a seating with backrest and therefore, gives more support than a cycle with a regular saddle. The frame has a suspension for optimal comfort.

The comfortable forward pedallingposition makes the bicycle sporty. The Easy Rider Junior is available with various options, such as a direction indicator set, arm rests, foot fixation and an electric engine for power assist.