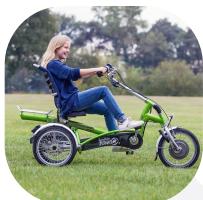

## EASY RIDER JUNIOR

Comfortable tricycle with seating for children

The Easy Rider Junior is specially designed for children who have difficulties with stability. This sturdy and smooth tricycle with a low step through has a seating with backrest and therefore, gives more support than a cycle with a regular saddle. The frame has a suspension for optimal comfort.

## **SUITABLE FOR:**

Children aged about 4 years or older people with lesser height.