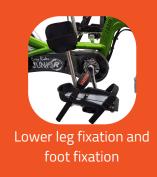

The comfortable forward pedallingposition makes the bicycle sporty. The Easy Rider Junior is available with various options, such as a direction indicator set, arm rests, foot fixation and an electric engine for power assist.