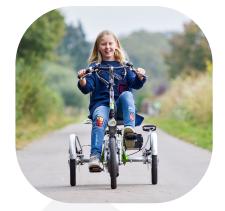

## EASY RIDER JUNIOR

Comfortable tricycle with seating for children

The Easy Rider Junior is specially designed for children who have difficulties with stability. This sturdy and smooth tricycle with a low step through has a seating with backrest and therefore, gives more support than a cycle with a regular saddle. The frame has a suspension for optimal comfort.

## **SUITABLE FOR:**

Children aged about 4 years or older people with lesser height.