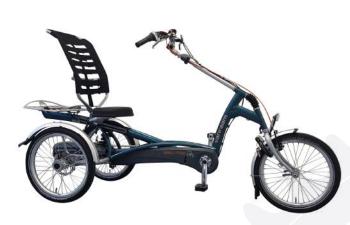

## **EASY RIDER**

Comfortable tricycle with seating for adults

The Easy Rider tricycle for adults is clearly different from other tricycles. It has a unique frame with low step through and a stable lower sitting position. The low centre of gravity, seating with a back support and steering in front give the rider a safe and secure feeling. The seat height and seat angle are adjustable. The forward pedaling motion and the frame suspension ensure a perfectly comfortable ride.

The special cycling position lays hardly any burden on the back, neck, shoulders and wrists. Virtually anyone can ride this cycle without getting habituated to it. The Easy Rider is available with various options, such as, a single hand brakes, a walker holder, foot fixation and an electric engine for power assist.