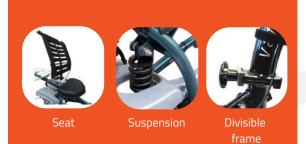

## **EASY RIDER**

Comfortable tricycle with seating for adults

The Easy Rider tricycle for adults is clearly different from other tricycles. It has a unique frame with low step through and a stable lower sitting position. The low centre of gravity, seating with a back support and steering in front give the rider a safe and secure feeling. The seat height and seat angle are adjustable. The forward pedaling motion and the frame suspension ensure a perfectly comfortable ride.

The special cycling position lays hardly any burden on the back, neck, shoulders and wrists. Virtually anyone can ride this cycle without getting habituated to it. The Easy Rider is available with various options, such as, a single hand brakes, a walker holder, foot fixation and an electric engine for power assist.