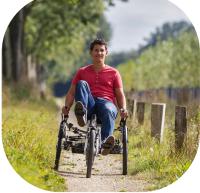

## Sporty, comfortable tricycle with seating

The Easy Sport is an ideal tricycle for sporty people who want to ride comfortably. This recumbent trike can be used as well for sports and recreation. The ergonomic seating with adjustable seat height and seat angle ensures optimum support. The frame suspension guarantees extra comfort. The cycling position with the handlebar below places hardly any burden on the back, neck, shoulders and wrists. With the adjustable length and having various options, this recumbent tricycle can be used to suit everyone's needs.

## **SUITABLE FOR:**

Adults who have difficulty with balancing, who are sports-minded and who want to ride comfortably on a modern bicycle.