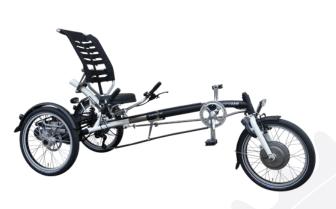

## Sporty, comfortable tricycle with seating

The Easy Sport is an ideal tricycle for sporty people who want to ride comfortably. This recumbent trike can be used as well for sports and recreation. The ergonomic seating with adjustable seat height and seat angle ensures optimum support. The frame suspension guarantees extra comfort. The cycling position with the handlebar below places hardly any burden on the back, neck, shoulders and wrists. With the adjustable length and having various options, this recumbent tricycle can be used to suit everyone's needs.

## **TECHNICAL SPECIFICATIONS**

| Binnenbeenleng |
|----------------|
| Instaphoogte   |
| Cycle weight   |
| Cycle length   |
| Cycle width    |
| Seat angle     |

52 cm +/- 31 kg 195 - 225 cm 80 cm 35 - 45 degrees

te 65 - 105 cm

Suspension

Plateau