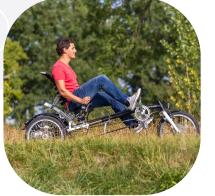

## Sporty, comfortable tricycle with seating

The Easy Sport is an ideal tricycle for sporty people who want to ride comfortably. This recumbent trike can be used as well for sports and recreation. The ergonomic seating with adjustable seat height and seat angle ensures optimum support. The frame suspension guarantees extra comfort. The cycling position with the handlebar below places hardly any burden on the back, neck, shoulders and wrists. With the adjustable length and having various options, this recumbent tricycle can be used to suit everyone's needs.

## **SUITABLE FOR:**

Adults who have difficulty with balancing, who are sports-minded and who want to ride comfortably on a modern bicycle.